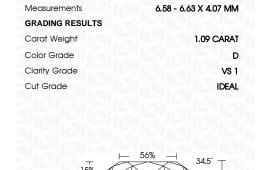

### LABORATORY GROWN DIAMOND REPORT

February 22, 2023

IGI Report Number LG569390356

Description

Measurements

LABORATORY GROWN DIAMOND

Shape and Cutting Style

6.58 - 6.63 X 4.07 MM

# **GRADING RESULTS**

1.09 CARAT Carat Weight

Color Grade

Clarity Grade VS 1

Cut Grade **IDEAL** 

## **PROPORTIONS**