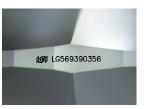

Report verification at igi.org

LG569390356

ROUND BRILLIANT

DIAMOND

LABORATORY GROWN

February 22, 2023

IGI Report Number

Shape and Cutting Style

### LABORATORY GROWN DIAMOND REPORT

February 22, 2023

IGI Report Number LG569390356

Description

Measurements

LABORATORY GROWN DIAMOND

Shape and Cutting Style

6.58 - 6.63 X 4.07 MM

## ADDITIONAL GRADING INFORMATION

Polish **EXCELLENT** 

**EXCELLENT** Symmetry

NONE Fluorescence

1/5/1 LG569390356 Inscription(s)

Comments: As Grown - No indication of post-growth

Type II

This Laboratory Grown Diamond was created by High Pressure High Temperature (HPHT) growth process.

## ADDITIONAL GRADING INFORMATION

Polish **EXCELLENT EXCELLENT** Symmetry

Pointed

Fluorescence NONE (159) LG569390356 Inscription(s)

Comments: As Grown - No indication of post-growth

Medium To

Slightly

Thick (Faceted)