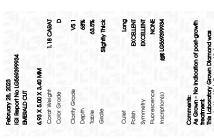

Report verification at igi.org

LG569399934

DIAMOND

LABORATORY GROWN

February 28, 2023

IGI Report Number

Description

Slightly

#### ADDITIONAL GRADING INFORMATION

Polish **EXCELLENT** 

Symmetry **EXCELLENT** 

Fluorescence NONE

Inscription(s) (3) LG569399934

Comments: As Grown - No indication of post-growth treatment.

This Laboratory Grown Diamond was created by High Pressure High Temperature (HPHT) growth process.