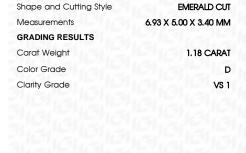

## LABORATORY GROWN DIAMOND REPORT

February 28, 2023

IGI Report Number LG569399934

Description

LABORATORY GROWN DIAMOND

6.93 X 5.00 X 3.40 MM

Shape and Cutting Style

EMERALD CUT

D

Measurements

**GRADING RESULTS** 

Carat Weight 1.18 CARAT

Color Grade

Clarity Grade VS 1