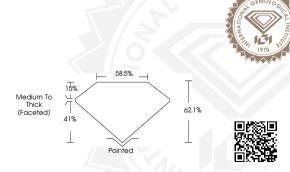

# MARQUISE BRILLIANT

#### 7.39 X 3.75 X 2.33 MM

 Carart Weight
 0.38 CARAT

 Color Grade
 E

 Clarity Grade
 VVS 1

 Polish
 VERY GOOD

 Symmetry
 VERY GOOD

 Fluorescence
 NONE

Inscription(s) (5) LG570333025 Comments: This Laboratory Grown Diamond was created by Chemical Vapor Deposition (CVD) growth process and may include post-growth treatment. Type IIa