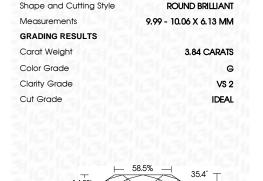

## LABORATORY GROWN DIAMOND REPORT

February 20, 2023

IGI Report Number

Description

Measurements

Shape and Cutting Style

**GRADING RESULTS** 

Carat Weight Color Grade

Clarity Grade

Cut Grade

ADDITIONAL GRADING INFORMATION

created by Chemical Vapor Deposition (CVD) growth

Polish

Symmetry

Fluorescence

Inscription(s) Comments: This Laboratory Grown Diamond was

process and may include post-growth treatment. Type IIa

LG570336281

DIAMOND

3.84 CARATS

G

VS 2

**IDEAL** 

NONE

**EXCELLENT EXCELLENT** 

1/到 LG570336281

LABORATORY GROWN

9.99 - 10.06 X 6.13 MM

ROUND BRILLIANT

## **PROPORTIONS**