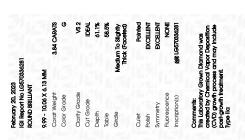

LG570336281

DIAMOND

LABORATORY GROWN

February 20, 2023

IGI Report Number

Description

Medium To

Slightly

Thick (Faceted)

## LABORATORY GROWN DIAMOND REPORT

February 20, 2023

IGI Report Number

Description

Measurements

Shape and Cutting Style

**GRADING RESULTS** 

Carat Weight Color Grade

Clarity Grade

Cut Grade

ADDITIONAL GRADING INFORMATION

created by Chemical Vapor Deposition (CVD) growth

Polish

Symmetry

Fluorescence

Inscription(s) Comments: This Laboratory Grown Diamond was

process and may include post-growth treatment. Type IIa

LG570336281

DIAMOND

3.84 CARATS

G

VS 2

**IDEAL** 

NONE

**EXCELLENT EXCELLENT** 

1/到 LG570336281

LABORATORY GROWN

9.99 - 10.06 X 6.13 MM

ROUND BRILLIANT