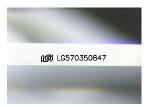

# LABORATORY GROWN DIAMOND REPORT

February 18, 2023

IGI Report Number

LG570350847

Description

LABORATORY GROWN DIAMOND

9.94 X 9.80 X 7.17 MM

Shape and Cutting Style

Description Shape and Cutting Style

DIAMOND PRINCESS CUT

LABORATORY GROWN

9.94 X 9.80 X 7.17 MM

LG570350847

VS 1

(母) LG570350847

Measurements **GRADING RESULTS** 

February 18, 2023

IGI Report Number

Carat Weight 6.21 CARATS Color Grade

Clarity Grade

Inscription(s)