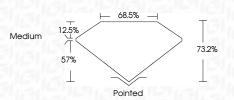

SI 1-2               | I <sup>1-3</sup> |
|------------------------|--------------------------------|---------------------------|----------------------|------------------|
| Internally<br>Flawless | Very Very<br>Slightly Included | Very<br>Slightly Included | Slightly<br>Included | Included         |

# COLOR

| D | Ε | F | G | Н | - 1 | J | Faint | Very Light | Light |
|---|---|---|---|---|-----|---|-------|------------|-------|



Sample Image Used



© IGI 2020, International Gemological Institute

FD - 10 20



Description Shape and Cutting Style

DIAMOND PRINCESS CUT

LABORATORY GROWN

9.94 X 9.80 X 7.17 MM

LG570350847

VS 1

(母) LG570350847

Measurements **GRADING RESULTS** 

February 18, 2023

IGI Report Number

Carat Weight 6.21 CARATS Color Grade

Clarity Grade

Inscription(s)



#### ADDITIONAL GRADING INFORMATION

Polish EXCELLENT Symmetry **EXCELLENT** Fluorescence NONE

Comments: This Laboratory Grown Diamond was created by Chemical Vapor Deposition (CVD) growth process and may include post-growth treatment. Type IIa