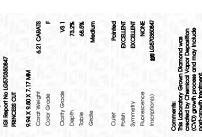

# LABORATORY GROWN DIAMOND REPORT

February 18, 2023

IGI Report Number

LG570350847

Description

LABORATORY GROWN DIAMOND

9.94 X 9.80 X 7.17 MM

Shape and Cutting Style

PRINCESS CUT

VS 1

Measurements

**GRADING RESULTS** 

6.21 CARATS Carat Weight

Color Grade

Clarity Grade

ADDITIONAL GRADING INFORMATION

Polish **EXCELLENT** 

**EXCELLENT** Symmetry

NONE Fluorescence

(塔) LG570350847 Inscription(s)

Comments: This Laboratory Grown Diamond was created by Chemical Vapor Deposition (CVD) growth

process and may include post-growth treatment.

Description Shape and Cutting Style

DIAMOND PRINCESS CUT

LABORATORY GROWN

9.94 X 9.80 X 7.17 MM

LG570350847

VS 1

(母) LG570350847

Measurements **GRADING RESULTS** 

February 18, 2023

IGI Report Number

Carat Weight 6.21 CARATS Color Grade

Clarity Grade

Inscription(s)

#### ADDITIONAL GRADING INFORMATION

Polish EXCELLENT Symmetry **EXCELLENT** Fluorescence NONE

Comments: This Laboratory Grown Diamond was created by Chemical Vapor Deposition (CVD) growth process and may include post-growth treatment. Type IIa