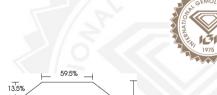

# MARQUISE BRILLIANT

#### 7.55 X 3.81 X 2.36 MM Carat Weight

Color Grade E
Clarity Grade VVS 2
Polish EXCELLENT
Symmetry EXCELLENT
Fluorescence NONE
Inscription(s) (1991) LG570357829
Comments: This Laboratory Grown

0.39 CARAT