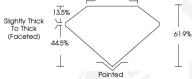

# MARQUISE BRILLIANT

#### 7.55 X 3.81 X 2.36 MM Carat Weight

Color Grade E
Clarity Grade VVS 2
Polish EXCELLENT
Symmetry EXCELLENT
Fluorescence NONE
Inscription(s) (1991) LG570357829
Comments: This Laboratory Grown

0.39 CARAT