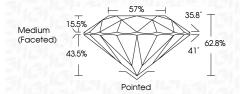

# **CLARITY CHARACTERISTICS**



# **KEY TO SYMBOLS**

Red symbols indicate internal characteristics. Green symbols indicate external characteristics.

### **GRADING SCALES**

### CLARITY

| IF                     | VVS <sup>1-2</sup>             | VS <sup>1-2</sup>         | SI 1-2               | I <sup>1-3</sup> |
|------------------------|--------------------------------|---------------------------|----------------------|------------------|
| Internally<br>Flawless | Very Very<br>Slightly Included | Very<br>Slightly Included | Slightly<br>Included | Included         |

# COLOR

| D | Е | F | G | Н | - 1 | J | Faint | Very Light | Light |
|---|---|---|---|---|-----|---|-------|------------|-------|



Sample Image Used



© IGI 2020, International Gemological Institute

FD - 10 20







#### ADDITIONAL GRADING INFORMATION

| Polish       | EXCELLEN |
|--------------|----------|
| Symmetry     | EXCELLEN |
| Fluorescence | NON      |

(159) LG570362995 Inscription(s) Comments: This Laboratory Grown Diamond was

created by Chemical Vapor Deposition (CVD) growth process and may include post-growth treatment.