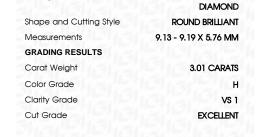

# LABORATORY GROWN DIAMOND REPORT

February 22, 2023

IGI Report Number

Description

Shape and Cutting Style

Measurements

**GRADING RESULTS** 

Carat Weight 3.01 CARATS

LG570362995

DIAMOND

LABORATORY GROWN

9.13 - 9.19 X 5.76 MM

ROUND BRILLIANT

Color Grade

Clarity Grade VS 1

Cut Grade **EXCELLENT** 