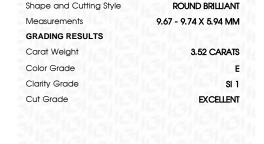

### LABORATORY GROWN DIAMOND REPORT

February 23, 2023

IGI Report Number LG570373781

Description

LABORATORY GROWN DIAMOND

Shape and Cutting Style

9.67 - 9.74 X 5.94 MM

ROUND BRILLIANT

## **GRADING RESULTS**

Measurements

Carat Weight 3.52 CARATS

Color Grade

SI 1 Clarity Grade

Cut Grade **EXCELLENT** 