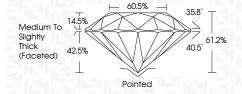

**CLARITY CHARACTERISTICS**



## **KEY TO SYMBOLS**

Red symbols indicate internal characteristics. Green symbols indicate external characteristics.

### **GRADING SCALES**

### CLARITY

| IF                     | VVS <sup>1-2</sup>             | VS <sup>1-2</sup>         | SI 1-2               | I <sup>1-3</sup> |
|------------------------|--------------------------------|---------------------------|----------------------|------------------|
| Internally<br>Flawless | Very Very<br>Slightly Included | Very<br>Slightly Included | Slightly<br>Included | Included         |

## COLOR

| D | Е | F | G | Н | - 1 | J | Faint | Very Light | Light |
|---|---|---|---|---|-----|---|-------|------------|-------|



Sample Image Used



© IGI 2020, International Gemological Institute

FD - 10 20







#### ADDITIONAL GRADING INFORMATION

| Polish   | EXCELLEN |
|----------|----------|
| Symmetry | EXCELLEN |
|          |          |

Fluorescence (例 LG570373781 Inscription(s)

Comments: This Laboratory Grown Diamond was created by Chemical Vapor Deposition (CVD) growth process and may include post-growth treatment.