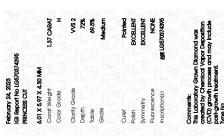

LABORATORY GROWN
DIAMOND
PRINCESS CUT

LG570374395

Measurements 6.01 X 5.97 X 4.30 MM

## **GRADING RESULTS**

February 24, 2023

IGI Report Number

Carat Weight

Color Grade

H

Clarity Grade

VW\$ 2

#### ADDITIONAL GRADING INFORMATION

 Polish
 EXCELLENT

 Symmetry
 EXCELLENT

 Fluorescence
 NONE

Inscription(s)

Comments: This Laboratory Grown Diamond was created by Chemical Vapor Deposition (CVD) growth

process and may include post-growth treatment.

Type IIa