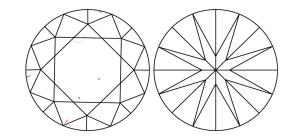

#### **CLARITY CHARACTERISTICS**

## **KEY TO SYMBOLS**

Red symbols indicate internal characteristics. Green symbols indicate external characteristics.