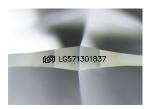

Report verification at igi.org

LG571301837

DIAMOND

LABORATORY GROWN

ROUND BRILLIANT

March 1, 2023

Description

Medium

### LABORATORY GROWN DIAMOND REPORT

March 1, 2023

IGI Report Number LG571301837

Description

Measurements

LABORATORY GROWN DIAMOND

Shape and Cutting Style

ROUND BRILLIANT 8.35 - 8.41 X 5.09 MM

## ADDITIONAL GRADING INFORMATION

Polish **EXCELLENT** 

**EXCELLENT** Symmetry

NONE Fluorescence

1/到 LG571301837 Inscription(s)

Comments: This Laboratory Grown Diamond was created by Chemical Vapor Deposition (CVD) growth process and may include post-growth treatment. Type IIa

ADDITIONAL GRADING INFORMATION

| Polish       | EXCELLEN |
|--------------|----------|
| Symmetry     | EXCELLEN |
| Fluorescence | NONE     |

Pointed

(国) LG571301837 Inscription(s) Comments: This Laboratory Grown Diamond was

created by Chemical Vapor Deposition (CVD) growth process and may include post-growth treatment.

www.igi.org