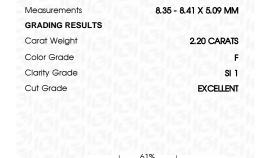

### LABORATORY GROWN DIAMOND REPORT

March 1, 2023

IGI Report Number LG571301837

Description

Measurements

LABORATORY GROWN DIAMOND

Shape and Cutting Style

ROUND BRILLIANT 8.35 - 8.41 X 5.09 MM

#### **GRADING RESULTS**

2.20 CARATS Carat Weight

Color Grade

SI 1 Clarity Grade

Cut Grade **EXCELLENT** 