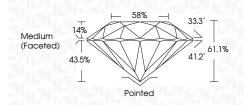

#### LABORATORY GROWN DIAMOND REPORT

LG571306698 Report verification at igi.org

58%

Pointed

33.3°

41.2°

61.1%

PROPORTIONS

14%

43.5%

**CLARITY CHARACTERISTICS** 

**KEY TO SYMBOLS** 

Red symbols indicate internal characteristics.

Green symbols indicate external characteristics.

 $\checkmark$ 

Medium

(Faceted)