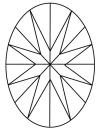

74

DIAMOND

LABORATORY GROWN

April 19, 2023

Description

Measurements

Inscription(s)

IGI Report Number

Shape and Cutting Style

# **INSTITUTE**

# **ELECTRONIC COPY**

## LABORATORY GROWN DIAMOND REPORT

April 19, 2023

IGI Report Number LG571307574

Description

Measurements

LABORATORY GROWN DIAMOND

Shape and Cutting Style

9.29 X 6.41 X 4.02 MM

OVAL BRILLIANT

**GRADING RESULTS** 

1.50 CARAT Carat Weight

Color Grade

Clarity Grade VS 2

#### ADDITIONAL GRADING INFORMATION

Polish **EXCELLENT** 

**EXCELLENT** Symmetry

NONE Fluorescence

Inscription(s) /函 LG571307574

Comments: This Laboratory Grown Diamond was created by Chemical Vapor Deposition (CVD) growth process and may include post-growth treatment.

Type IIa

#### **PROPORTIONS**



#### **CLARITY CHARACTERISTICS**





#### **KEY TO SYMBOLS**

Red symbols indicate internal characteristics. Green symbols indicate external characteristics.

#### **GRADING SCALES**

#### CLARITY

| IF                     | VVS <sup>1-2</sup>             | VS <sup>1-2</sup>         | SI 1-2               | I <sup>1-3</sup> |
|------------------------|--------------------------------|---------------------------|----------------------|------------------|
| Internally<br>Flawless | Very Very<br>Slightly Included | Very<br>Slightly Included | Slightly<br>Included | Included         |

### COLOR

| E F G H I J Faint Very Light Light |
|------------------------------------|
|------------------------------------|



Sample Image Used



© IGI 2020, International Gemological Institute

FD - 10 20





# ADDITIONAL GRADING INFORMAT