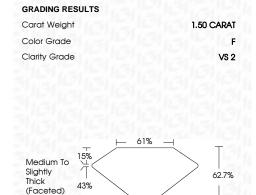

OVAL BRILLIANT

**GRADING RESULTS** 

1.50 CARAT Carat Weight

Color Grade

Clarity Grade VS 2

#### **PROPORTIONS**