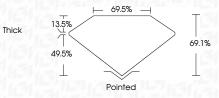

## **PROPORTIONS**

(6) LG571308338

6.91 X 4.85 X 3.35 MM Measurements

**GRADING RESULTS** 

Carat Weight 1.00 CARAT

Color Grade Clarity Grade