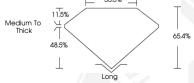

#### IGI LABORATORY GROWN DIAMOND IDENTIFICATION REPORT

March 17, 2023

IGI Report Number LG571319038

Description LABORATORY GROWN DIAMOND

Shape and Cutting Style EMERALD CUT

Measurements 6.52 X 4.36 X 2.85 MM

## EMERALD CUT

#### 6.52 X 4.36 X 2.85 MM

 Carat Weight
 0.79 CARAT

 Color Grade
 F

 Clarity Grade
 SI 1

 Cut Grade
 VERY GOOD

 Pollsh
 GOOD

 Symmetry
 GOOD

 Fluorescence
 NONE