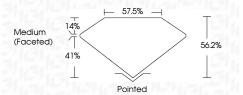

#### **PROPORTIONS**

LG571325604

DIAMOND

0.59 CARAT

**VERY GOOD** 

**EXCELLENT EXCELLENT** 

1/5/1 LG571325604

NONE

VVS 2

**HEART BRILLIANT** 

LABORATORY GROWN

5.50 X 5.91 X 3.32 MM