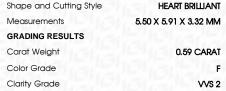

## LABORATORY GROWN DIAMOND REPORT

March 2, 2023

IGI Report Number

Description

Shape and Cutting Style Measurements

**GRADING RESULTS** 

Carat Weight Color Grade

Clarity Grade

VVS 2

**HEART BRILLIANT** 

LABORATORY GROWN

5.50 X 5.91 X 3.32 MM