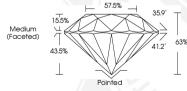

#### **GRADING RESULTS**

Carat Weight 0.38 CARAT

Color Grade

Clarity Grade INTERNALLY FLAWLESS

Cut Grade EXCELLENT

#### 4.58 - 4.60 X 2.89 MM

Carat Weight 0.38 CARAT Color Grade Clarity Grade Cut Grade **EXCELLENT** Polish **EXCELLENT EXCELLENT** Symmetry Fluorescence NONE 161 LG572327080 Inscription(s) Comments: This Laboratory Grown Diamond was created by