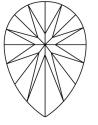

Report verification at igi.org

LG572337561

DIAMOND

LABORATORY GROWN

March 6, 2023

Description

IGI Report Number

# **ELECTRONIC COPY**

#### LABORATORY GROWN DIAMOND REPORT

March 6, 2023

IGI Report Number LG572337561

Description

LABORATORY GROWN DIAMOND

Shape and Cutting Style

PEAR BRILLIANT

Measurements 14.44 X 9.37 X 5.76 MM

# **GRADING RESULTS**

4.53 CARATS Carat Weight

Color Grade

Clarity Grade VS 1

#### ADDITIONAL GRADING INFORMATION

Polish **EXCELLENT** 

**EXCELLENT** Symmetry

NONE Fluorescence

Inscription(s) /函 LG572337561

Comments: This Laboratory Grown Diamond was created by Chemical Vapor Deposition (CVD) growth process and may include post-growth treatment.

Type IIa

#### **PROPORTIONS**



#### **CLARITY CHARACTERISTICS**





#### **KEY TO SYMBOLS**

Red symbols indicate internal characteristics. Green symbols indicate external characteristics.

#### **GRADING SCALES**

#### CLARITY

| IF                     | VVS <sup>1-2</sup>             | VS <sup>1-2</sup>         | SI 1-2               | I <sup>1-3</sup> |
|------------------------|--------------------------------|---------------------------|----------------------|------------------|
| Internally<br>Flawless | Very Very<br>Slightly Included | Very<br>Slightly Included | Slightly<br>Included | Included         |

## COLOR

| D | Ε | F | G | Н | - 1 | J | Faint | Very Light | Light |
|---|---|---|---|---|-----|---|-------|------------|-------|



Sample Image Used



© IGI 2020, International Gemological Institute

FD - 10 20







59%

## ADDITIONAL GRAD