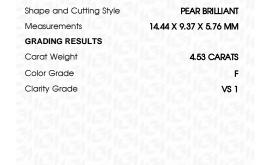

#### LABORATORY GROWN DIAMOND REPORT

March 6, 2023

IGI Report Number LG572337561

Description

LABORATORY GROWN DIAMOND

Shape and Cutting Style

PEAR BRILLIANT

Measurements 14.44 X 9.37 X 5.76 MM

# **GRADING RESULTS**

4.53 CARATS Carat Weight

Color Grade

Clarity Grade VS 1