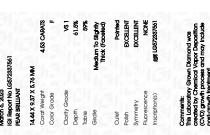

#### LABORATORY GROWN DIAMOND REPORT

March 6, 2023

IGI Report Number LG572337561

Description

LABORATORY GROWN DIAMOND

Shape and Cutting Style

PEAR BRILLIANT

Measurements 14.44 X 9.37 X 5.76 MM

# **GRADING RESULTS**

4.53 CARATS Carat Weight

Color Grade

Clarity Grade VS 1

#### ADDITIONAL GRADING INFORMATION

Polish **EXCELLENT** 

**EXCELLENT** Symmetry

NONE Fluorescence

Inscription(s) /函 LG572337561

Comments: This Laboratory Grown Diamond was created by Chemical Vapor Deposition (CVD) growth process and may include post-growth treatment.

## ADDITIONAL GRADING INFORMATION

| Polish   | EXCELLEN |
|----------|----------|
| Symmetry | EXCELLEN |
|          |          |

NONE Fluorescence (例 LG572337561 Inscription(s)

Comments: This Laboratory Grown Diamond was created by Chemical Vapor Deposition (CVD) growth process and may include post-growth treatment.