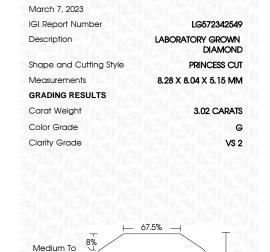

## LABORATORY GROWN DIAMOND REPORT

March 7, 2023

IGI Report Number

Description

Measurements

**GRADING RESULTS** 

Shape and Cutting Style

Carat Weight Color Grade

**PROPORTIONS** 

LG572342549

DIAMOND

PRINCESS CUT

3.02 CARATS

**EXCELLENT EXCELLENT** 

151 LG572342549

NONE

G

VS 2

LABORATORY GROWN

8.28 X 8.04 X 5.15 MM