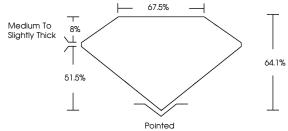

# ADDITIONAL GRADING INFORMATION

51.5%

| Polish       | EXCELLENT |  |  |
|--------------|-----------|--|--|
| Symmetry     | EXCELLENT |  |  |
| Fluorescence | NONE      |  |  |

Pointed

64.1%

(159) LG572342549 Inscription(s) Comments: This Laboratory Grown Diamond was created by Chemical Vapor Deposition (CVD) growth process and may include post-growth treatment.

Slightly

Thick