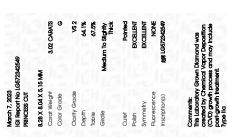

Clarity Grade

ADDITIONAL GRADING INFORMATION

Polish

Symmetry

Fluorescence

Inscription(s)

Comments: This Laboratory Grown Diamond was created by Chemical Vapor Deposition (CVD) growth process and may include post-growth treatment. Type IIa

**PROPORTIONS** 

LG572342549

DIAMOND

PRINCESS CUT

3.02 CARATS

**EXCELLENT EXCELLENT** 

151 LG572342549

NONE

# ADDITIONAL GRADING INFORMATION

51.5%

| Polish       | EXCELLENT |  |  |
|--------------|-----------|--|--|
| Symmetry     | EXCELLENT |  |  |
| Fluorescence | NONE      |  |  |

Pointed

64.1%

(159) LG572342549 Inscription(s) Comments: This Laboratory Grown Diamond was created by Chemical Vapor Deposition (CVD) growth process and may include post-growth treatment.

Slightly

Thick