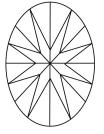

1.4%

LABORATORY GROWN

March 14, 2023

Description

Medium To

Slightly

Thick (Faceted)

IGI Report Number

# INTERNATIONAL **GEMOLOGICAL INSTITUTE**

# **ELECTRONIC COPY**

# LABORATORY GROWN DIAMOND REPORT

March 14, 2023

IGI Report Number LG572346940

LABORATORY GROWN Description

DIAMOND

Shape and Cutting Style OVAL BRILLIANT

Measurements 9.72 X 6.74 X 4.14 MM

# **GRADING RESULTS**

1.70 CARAT Carat Weight

Color Grade

SI 1 Clarity Grade

#### ADDITIONAL GRADING INFORMATION

Polish **EXCELLENT** 

**EXCELLENT** Symmetry

NONE Fluorescence

Inscription(s) 131 LG572346940

Comments: This Laboratory Grown Diamond was created by Chemical Vapor Deposition (CVD) growth process and may include post-growth treatment.

Type IIa

### **PROPORTIONS**



#### **CLARITY CHARACTERISTICS**





# **KEY TO SYMBOLS**

Red symbols indicate internal characteristics. Green symbols indicate external characteristics.

#### **GRADING SCALES**

#### CLARITY

| IF                     | VVS <sup>1-2</sup>             | VS <sup>1-2</sup>         | SI 1-2               | I <sup>1-3</sup> |
|------------------------|--------------------------------|---------------------------|----------------------|------------------|
| Internally<br>Flawless | Very Very<br>Slightly Included | Very<br>Slightly Included | Slightly<br>Included | Included         |

# COLOR

| D | Е | F | G | Н | - 1 | J | Faint | Very Light | Light |
|---|---|---|---|---|-----|---|-------|------------|-------|



Sample Image Used



© IGI 2020, International Gemological Institute

FD - 10 20





58%

# Pointed

#### ADDITION