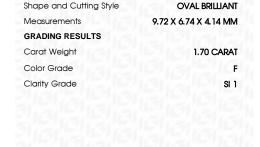

# LABORATORY GROWN DIAMOND REPORT

March 14, 2023

IGI Report Number LG572346940

LABORATORY GROWN Description

DIAMOND

Shape and Cutting Style OVAL BRILLIANT

Measurements 9.72 X 6.74 X 4.14 MM

# **GRADING RESULTS**

1.70 CARAT Carat Weight

Color Grade

SI 1 Clarity Grade