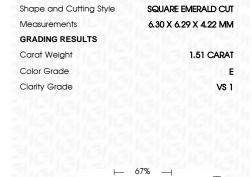

### LABORATORY GROWN DIAMOND REPORT

March 9, 2023

IGI Report Number

Description

Shape and Cutting Style

Measurements

**GRADING RESULTS** 

Carat Weight 1.51 CARAT

LG572347681

DIAMOND

E

LABORATORY GROWN

SQUARE EMERALD CUT

6.30 X 6.29 X 4.22 MM

Color Grade

Clarity Grade VS 1