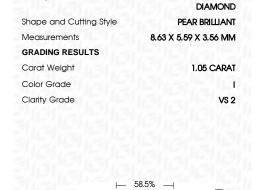

#### LABORATORY GROWN DIAMOND REPORT

March 17, 2023

IGI Report Number LG573301663

LABORATORY GROWN Description

DIAMOND

Shape and Cutting Style PEAR BRILLIANT

Measurements 8.63 X 5.59 X 3.56 MM

### **GRADING RESULTS**

1.05 CARAT Carat Weight

Color Grade

Clarity Grade VS 2