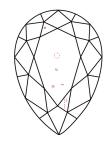

### **PROPORTIONS**

#### LABORATORY GROWN DIAMOND REPORT

March 17, 2023

IGI Report Number LG573301663

LABORATORY GROWN Description

DIAMOND

Shape and Cutting Style PEAR BRILLIANT

Measurements 8.63 X 5.59 X 3.56 MM

### **GRADING RESULTS**

1.05 CARAT Carat Weight

Color Grade

Clarity Grade VS 2