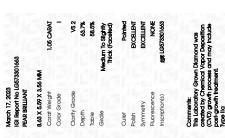

Report verification at igi.org

LG573301663

63.7%

(国) LG573301663

LABORATORY GROWN

March 17, 2023

Description

Medium To

(Faceted)

Inscription(s)

Slightly

Thick

IGI Report Number

#### ADDITIONAL GRADING INFORMATION

Polish **EXCELLENT** 

**EXCELLENT** Symmetry

NONE Fluorescence

Inscription(s) /函 LG573301663

Comments: This Laboratory Grown Diamond was created by Chemical Vapor Deposition (CVD) growth process and may include post-growth treatment.

Type IIa