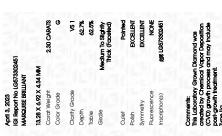

### LABORATORY GROWN DIAMOND REPORT

April 3, 2023

IGI Report Number LG573302451

Description LABORATORY GROWN

DIAMOND

Shape and Cutting Style MARQUISE BRILLIANT

Measurements 13.28 X 6.92 X 4.34 MM

**GRADING RESULTS** 

Carat Weight 2.30 CARATS

Color Grade G

Clarity Grade VS 1

## ADDITIONAL GRADING INFORMATION

Polish **EXCELLENT** 

Symmetry **EXCELLENT** 

Fluorescence NONE

Inscription(s) (3) LG573302451

Comments: This Laboratory Grown Diamond was created by Chemical Vapor Deposition (CVD) growth process and may include post-growth treatment.