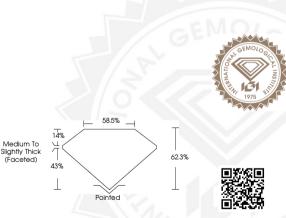

### IGI LABORATORY GROWN DIAMOND ID REPORT

April 11, 2023

IGI Report Number LG573303212

MARQUISE BRILLIANT

#### 6.99 X 3.45 X 2.15 MM Carat Weight

 Color Grade
 F

 Clarity Grade
 \$1.2

 Pollsh
 EXCELLENT

 Symmetry
 EXCELLENT

 Fluorescence
 NONE

 Inscription(s)
 1651 LG573303212

0.31 CARAT

### MARQUISE BRILLIANT

#### 6.99 X 3.45 X 2.15 MM

Carat Weight 0.31 CARAT
Color Grade F
Clarity Grade S12
Pollish EXCELLENT
Symmetry EXCELLENT

Fluorescence NONE Inscription(s) (G) LG573303212 Comments: This Laboratory Grown Diamond was created by