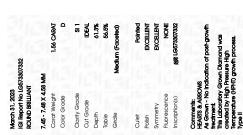

Report verification at igi.org

56.5%

Pointed

LG573307332

DIAMOND

1.56 CARAT

SI 1

IDEAL

LABORATORY GROWN

**ROUND BRILLIANT** 7.45 - 7.48 X 4.58 MM

34.4°

**EXCELLENT EXCELLENT** 

(何) LG573307332

NONE

March 31, 2023

Description

Measurements **GRADING RESULTS** 

Carat Weight

Color Grade Clarity Grade

Cut Grade

Medium

Polish

Type II

FD - 10 20

Symmetry

Fluorescence

Inscription(s)

(Faceted)

IGI Report Number

Shape and Cutting Style

# LABORATORY GROWN DIAMOND REPORT

March 31, 2023

IGI Report Number LG573307332

LABORATORY GROWN Description

DIAMOND

Shape and Cutting Style ROUND BRILLIANT

Measurements 7.45 - 7.48 X 4.58 MM

# **GRADING RESULTS**

1.56 CARAT Carat Weight

Color Grade D

SI 1 Clarity Grade

Cut Grade **IDEAL** 

# ADDITIONAL GRADING INFORMATION

Polish **EXCELLENT** 

**EXCELLENT** Symmetry

NONE Fluorescence

1/5/1 LG573307332 Inscription(s)

Comments: HEARTS & ARROWS

As Grown - No indication of post-growth treatment. This Laboratory Grown Diamond was created by High Pressure High Temperature (HPHT) growth process. Type II