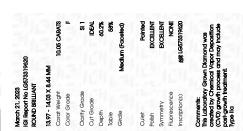

### LABORATORY GROWN DIAMOND REPORT

March 21, 2023

IGI Report Number LG573319620

Description LABORATORY GROWN
DIAMOND

Shape and Cutting Style ROUND BRILLIANT

Measurements 13.97 - 14.03 X 8.44 MM

GRADING RESULTS

Carat Weight 10.05 CARATS

Color Grade F

Clarity Grade \$11

Cut Grade

IDEAL

# Medium (Faceted) 14% 43% 40.8 60.2%

#### ADDITIONAL GRADING INFORMATION

Polish EXCELLENT
Symmetry EXCELLENT

Fluorescence NONE Inscription(s) (G) LG573319620

Comments: This Laboratory Grown Diamond was created by Chemical Vapor Deposition (CVD) growth process and may include post-growth treatment.