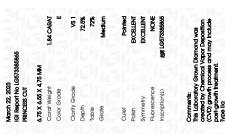

# LABORATORY GROWN DIAMOND REPORT

March 22, 2023

IGI Report Number LG573385865

Description LABORATORY GROWN

DIAMOND

E

Shape and Cutting Style PRINCESS CUT

Measurements 6.75 X 6.55 X 4.75 MM

**GRADING RESULTS** 

Carat Weight 1.84 CARAT

Color Grade

Clarity Grade VS 1

## ADDITIONAL GRADING INFORMATION

Polish **EXCELLENT** 

Symmetry **EXCELLENT** 

Fluorescence NONE

Inscription(s) (5) LG573385865

Comments: This Laboratory Grown Diamond was created by Chemical Vapor Deposition (CVD) growth

process and may include post-growth treatment.

Type IIa

IGI Report Number LG573385865

Description LABORATORY GROWN
DIAMOND

Shape and Cutting Style PRINCESS CUT

Measurements 6.75 X 6.55 X 4.75 MM

#### GRADING RESULTS

Carat Weight 1.84 CARAT

Color Grade E
Clarity Grade V\$ 1

#### ADDITIONAL GRADING INFORMATION

Polish EXCELLENT
Symmetry EXCELLENT

Fluorescence NONE

(159) LG573385865

Comments: This Laboratory Grown Diamond was created by Chemical Vapor Deposition (CVD) growth process and may include post-growth treatment.

Inscription(s)