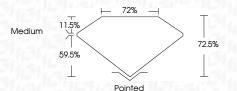

## **PROPORTIONS**

# LABORATORY GROWN DIAMOND REPORT

March 22, 2023

IGI Report Number LG573385865

Description LABORATORY GROWN

DIAMOND

E

Shape and Cutting Style PRINCESS CUT

Measurements 6.75 X 6.55 X 4.75 MM

IGI Report Number LG573385865

Description LABORATORY GROWN
DIAMOND

Shape and Cutting Style PRINCESS CUT

Measurements 6.75 X 6.55 X 4.75 MM