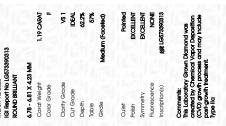

## March 18, 2023

IGI Report Number LG573390313

Description LABORATORY GROWN DIAMOND

Shape and Cutting Style ROUND BRILLIANT

Measurements 6.78 - 6.81 X 4.23 MM

GRADING RESULTS

Carat Weight
Color Grade
F
Clarity Grade
V\$ 1

## LABORATORY GROWN DIAMOND REPORT

March 18, 2023

IGI Report Number LG573390313

Description LABORATORY GROWN DIAMOND

DI) (IVIO

Shape and Cutting Style ROUND BRILLIANT

Measurements 6.78 - 6.81 X 4.23 MM

## **GRADING RESULTS**

Carat Weight 1.19 CARAT

Color Grade

Clarity Grade VS 1

Cut Grade IDEAL