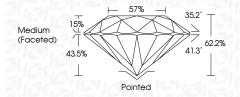

## **PROPORTIONS**

## March 18, 2023

IGI Report Number LG573390313

Description LABORATORY GROWN DIAMOND

Shape and Cutting Style ROUND BRILLIANT

Measurements 6.78 - 6.81 X 4.23 MM

GRADING RESULTS

Carat Weight
Color Grade
F
Clarity Grade
V\$ 1

## LABORATORY GROWN DIAMOND REPORT

March 18, 2023

IGI Report Number LG573390313

Description LABORATORY GROWN DIAMOND

DI) (IVIO

Shape and Cutting Style ROUND BRILLIANT

Measurements 6.78 - 6.81 X 4.23 MM