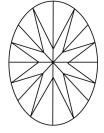

ation at igi.org

LG573391560

DIAMOND

60%

LABORATORY GROWN

March 23, 2023

Description

Medium To

(Faceted)

Slightly

Thick

IGI Report Number

## **ELECTRONIC COPY**

### LABORATORY GROWN DIAMOND REPORT

March 23, 2023

IGI Report Number LG573391560

Description LABORATORY GROWN

DIAMOND

OVAL BRILLIANT

Shape and Cutting Style

Measurements 10.79 X 7.27 X 4.36 MM

**GRADING RESULTS** 

Carat Weight 2.13 CARATS

Color Grade

Clarity Grade W\$ 2

#### ADDITIONAL GRADING INFORMATION

Polish **EXCELLENT** 

Symmetry **EXCELLENT** 

Fluorescence NONE

Inscription(s) (5) LG573391560

Comments: This Laboratory Grown Diamond was created by Chemical Vapor Deposition (CVD) growth

process and may include post-growth treatment.

Type IIa

## **PROPORTIONS**



#### CLARITY CHARACTERISTICS





#### **KEY TO SYMBOLS**

Red symbols indicate internal characteristics. Green symbols indicate external characteristics.

#### **GRADING SCALES**

#### CLARITY

| IF                     | VVS <sup>1-2</sup>             | VS <sup>1-2</sup>         | SI 1-2               | I <sup>1-3</sup> |
|------------------------|--------------------------------|---------------------------|----------------------|------------------|
| Internally<br>Flawless | Very Very<br>Slightly Included | Very<br>Slightly Included | Slightly<br>Included | Included         |

## COLOR

| D | Е | F | G | Н | - 1 | J | Faint | Very Light | Light |
|---|---|---|---|---|-----|---|-------|------------|-------|



Sample Image Used



© IGI 2020, International Gemological Institute

FD - 10 20





# ADDITIONAL GRADING INFO