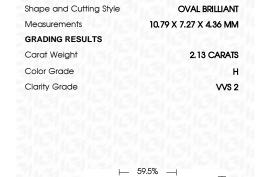

### LABORATORY GROWN DIAMOND REPORT

March 23, 2023

IGI Report Number LG573391560

Description LABORATORY GROWN

DIAMOND

OVAL BRILLIANT

Shape and Cutting Style

Measurements 10.79 X 7.27 X 4.36 MM

**GRADING RESULTS** 

Carat Weight 2.13 CARATS

Color Grade

Clarity Grade W\$ 2