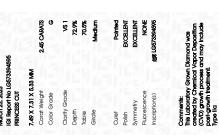

# LABORATORY GROWN DIAMOND REPORT

March 23, 2023

IGI Report Number LG573394595

Description LABORATORY GROWN

DIAMOND

Shape and Cutting Style PRINCESS CUT

Measurements 7.49 X 7.31 X 5.33 MM

**GRADING RESULTS** 

Carat Weight 2.45 CARATS

Color Grade G

Clarity Grade VS 1

# ADDITIONAL GRADING INFORMATION

Polish **EXCELLENT** 

Symmetry **EXCELLENT** 

Fluorescence NONE

Inscription(s) (G) LG573394595

Comments: This Laboratory Grown Diamond was created by Chemical Vapor Deposition (CVD) growth process and may include post-growth treatment.

Type IIa