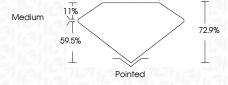

March 23, 2023 IGI Report Number LG573394595 Description LABORATORY GROWN DIAMOND Shape and Cutting Style PRINCESS CUT Measurements 7.49 X 7.31 X 5.33 MM **GRADING RESULTS** Carat Weight 2.45 CARATS Color Grade Clarity Grade VS 1 — 70.5% —