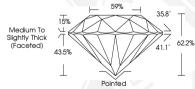

## IGI LABORATORY GROWN DIAMOND IDENTIFICATION REPORT

March 28, 2023

IGI Report Number LG573398886
Description LABORATORY GROWN DIAMOND

Shape and Cutting Style ROUND BRILLIANT

Measurements 4.67 - 4.69 X 2.91 MM

#### **GRADING RESULTS**

Carat Weight 0.39 CARAT

Color Grade D
Clarity Grade V\$ 1

Cut Grade IDEAL

# ADDITIONAL GRADING INFORMATION

Polish EXCELLENT

Symmetry EXCELLENT
Fluorescence NONE

Inscription(s)

Comments: This Laboratory Grown Diamond was created by Chemical Vapor Deposition (CVD) growth process and may include

#### 4.67 - 4.69 X 2.91 MM

 Cardt Weight
 0.39 CARAT

 Color Grade
 D

 Clarity Grade
 VS 1

 Cut Grade
 IDEAL

 Polish
 EXCELLENT

 Symmetry
 EXCELLENT

 Fluorescence
 NONE