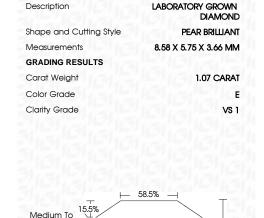

#### LABORATORY GROWN DIAMOND REPORT

March 28, 2023

IGI Report Number LG573399057

Description LABORATORY GROWN

DIAMOND

Shape and Cutting Style PEAR BRILLIANT

Measurements 8.58 X 5.75 X 3.66 MM

# **GRADING RESULTS**

Carat Weight 1.07 CARAT

Color Grade

Clarity Grade VS 1