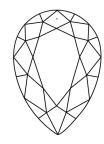

#### LABORATORY GROWN DIAMOND REPORT

March 28, 2023

IGI Report Number LG573399057

Description LABORATORY GROWN

DIAMOND

Shape and Cutting Style PEAR BRILLIANT

Measurements 8.58 X 5.75 X 3.66 MM

#### **CLARITY CHARACTERISTICS**