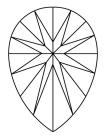

Report verification at igi.org

LG573399057

63.7%

March 28, 2023

Slightly

(Faceted)

Thick

IGI Report Number

# **ELECTRONIC COPY**

#### LABORATORY GROWN DIAMOND REPORT

March 28, 2023

IGI Report Number LG573399057

Description LABORATORY GROWN

DIAMOND

Shape and Cutting Style PEAR BRILLIANT

Measurements 8.58 X 5.75 X 3.66 MM

# **GRADING RESULTS**

Carat Weight 1.07 CARAT

Color Grade

Clarity Grade VS 1

#### ADDITIONAL GRADING INFORMATION

Polish **EXCELLENT** 

Symmetry **EXCELLENT** 

Fluorescence NONE

Inscription(s) (G) LG573399057

Comments: This Laboratory Grown Diamond was created by Chemical Vapor Deposition (CVD) growth process and may include post-growth treatment.

Type IIa

#### **PROPORTIONS**



#### **CLARITY CHARACTERISTICS**





#### **KEY TO SYMBOLS**

Red symbols indicate internal characteristics. Green symbols indicate external characteristics.

#### **GRADING SCALES**

#### CLARITY

| IF                     | VVS <sup>1-2</sup>             | VS <sup>1-2</sup>         | SI 1-2               | I <sup>1-3</sup> |
|------------------------|--------------------------------|---------------------------|----------------------|------------------|
| Internally<br>Flawless | Very Very<br>Slightly Included | Very<br>Slightly Included | Slightly<br>Included | Included         |

## COLOR

| D | Е | F | G | Н | - 1 | J | Faint | Very Light | Light |
|---|---|---|---|---|-----|---|-------|------------|-------|



Sample Image Used



© IGI 2020, International Gemological Institute

FD - 10 20





## ADDITIONAL GRADING INF