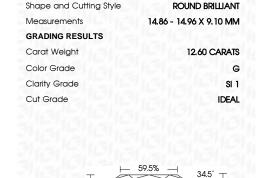

### LABORATORY GROWN DIAMOND REPORT

March 24, 2023

IGI Report Number LG574321996

Description

LABORATORY GROWN DIAMOND

Shape and Cutting Style

ROUND BRILLIANT 14.86 - 14.96 X 9.10 MM

G

Measurements **GRADING RESULTS** 

Carat Weight **12.60 CARATS** 

Color Grade

SI 1 Clarity Grade

Cut Grade **IDEAL** 