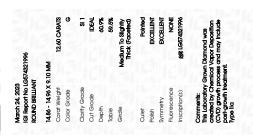

Report verification at igi.org

LG574321996

DIAMOND

LABORATORY GROWN

March 24, 2023

Description

Medium To

Slightly

Thick (Faceted)

IGI Report Number

### LABORATORY GROWN DIAMOND REPORT

March 24, 2023

IGI Report Number LG574321996

Description

LABORATORY GROWN DIAMOND

Shape and Cutting Style

ROUND BRILLIANT 14.86 - 14.96 X 9.10 MM

G

Measurements **GRADING RESULTS** 

Carat Weight **12.60 CARATS** 

Color Grade

SI 1 Clarity Grade

Cut Grade **IDEAL** 

### ADDITIONAL GRADING INFORMATION

Polish **EXCELLENT** 

**EXCELLENT** Symmetry

NONE Fluorescence

1/5/1 LG574321996 Inscription(s)

Comments: This Laboratory Grown Diamond was created by Chemical Vapor Deposition (CVD) growth process and may include post-growth treatment. Type IIa

### ADDITIONAL GRADING INFORMATION

| Polish   | EXCELLEN |  |  |
|----------|----------|--|--|
| Symmetry | EXCELLEN |  |  |

NONE Fluorescence (国) LG574321996 Inscription(s)

Pointed

Comments: This Laboratory Grown Diamond was created by Chemical Vapor Deposition (CVD) growth process and may include post-growth treatment.