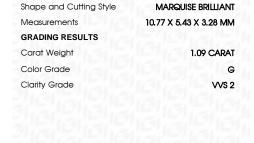

## LABORATORY GROWN DIAMOND REPORT

April 5, 2023

IGI Report Number

Description

Shape and Cutting Style

Measurements

**GRADING RESULTS** 

Carat Weight

Color Grade

Clarity Grade

ADDITIONAL GRADING INFORMATION

Comments: This Laboratory Grown Diamond was

Polish

Symmetry

Fluorescence

Inscription(s)

## **PROPORTIONS**

LG574329402

DIAMOND

1.09 CARAT

**EXCELLENT EXCELLENT** 

131 LG574329402

G

VVS 2

NONE

LABORATORY GROWN

MARQUISE BRILLIANT

10.77 X 5.43 X 3.28 MM