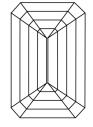

on at igi.org

LG574336621

EMERALD CUT

(159) LG574336621

DIAMOND

LABORATORY GROWN

March 28, 2023

Description

IGI Report Number

Shape and Cutting Style

# **ELECTRONIC COPY**

## LABORATORY GROWN DIAMOND REPORT

March 28, 2023

IGI Report Number LG574336621

Description LABORATORY GROWN

DIAMOND

Shape and Cutting Style

EMERALD CUT

Measurements 9.87 X 7.06 X 4.51 MM

# **GRADING RESULTS**

Carat Weight 3.04 CARATS

Color Grade

Clarity Grade VS 2

## ADDITIONAL GRADING INFORMATION

Polish **EXCELLENT** 

Symmetry **EXCELLENT** 

Fluorescence NONE

Inscription(s) LG574336621

Comments: This Laboratory Grown Diamond was created by Chemical Vapor Deposition (CVD) growth process and may include post-growth treatment.

Type IIa

# **PROPORTIONS**



#### **CLARITY CHARACTERISTICS**





# **KEY TO SYMBOLS**

Red symbols indicate internal characteristics. Green symbols indicate external characteristics.

## **GRADING SCALES**

## CLARITY

| IF                     | VVS <sup>1-2</sup>             | VS <sup>1-2</sup>         | SI 1-2               | I 1 - 3  |
|------------------------|--------------------------------|---------------------------|----------------------|----------|
| Internally<br>Flawless | Very Very<br>Slightly Included | Very<br>Slightly Included | Slightly<br>Included | Included |

# COLOR

| D | Е | F | G | Н | - 1 | J | Faint | Very Light | Light |
|---|---|---|---|---|-----|---|-------|------------|-------|



Sample Image Used





© IGI 2020, International Gemological Institute

FD - 10 20





#### ADDITIONAL GRADING INFORMATION

| Polish       | E