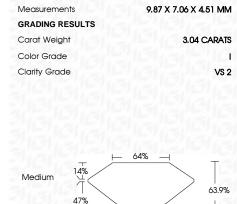

## LABORATORY GROWN DIAMOND REPORT

March 28, 2023

IGI Report Number LG574336621

Description LABORATORY GROWN

DIAMOND

Shape and Cutting Style

EMERALD CUT

Measurements 9.87 X 7.06 X 4.51 MM

# **GRADING RESULTS**

Carat Weight 3.04 CARATS

Color Grade

Clarity Grade VS 2

# **PROPORTIONS**