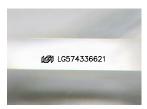

Report verification at igi.org

LG574336621

EMERALD CUT

(159) LG574336621

DIAMOND

LABORATORY GROWN

March 28, 2023

Description

IGI Report Number

Shape and Cutting Style

## LABORATORY GROWN DIAMOND REPORT

March 28, 2023

IGI Report Number LG574336621

Description LABORATORY GROWN

DIAMOND

Shape and Cutting Style

EMERALD CUT

Measurements 9.87 X 7.06 X 4.51 MM

## ADDITIONAL GRADING INFORMATION

Polish **EXCELLENT** 

Symmetry **EXCELLENT** 

Fluorescence NONE

Inscription(s) LG574336621

Comments: This Laboratory Grown Diamond was created by Chemical Vapor Deposition (CVD) growth process and may include post-growth treatment.

#### ADDITIONAL GRADING INFORMATION

| Polish       | EXCELLENT |  |  |
|--------------|-----------|--|--|
| Symmetry     | EXCELLENT |  |  |
| Fluorescence | NONE      |  |  |

Long

Comments: This Laboratory Grown Diamond was created by Chemical Vapor Deposition (CVD) growth process and may include post-growth treatment.

Inscription(s)