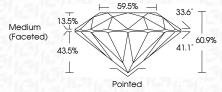

**CLARITY CHARACTERISTICS**



### **KEY TO SYMBOLS**

Red symbols indicate internal characteristics. Green symbols indicate external characteristics.

#### **GRADING SCALES**

#### CLARITY

| IF                     | VVS <sup>1-2</sup>             | VS <sup>1-2</sup>         | SI 1-2               | I <sup>1-3</sup> |
|------------------------|--------------------------------|---------------------------|----------------------|------------------|
| Internally<br>Flawless | Very Very<br>Slightly Included | Very<br>Slightly Included | Slightly<br>Included | Included         |

# COLOR

| D | Е | F | G | Н | -1 | J | Faint | Very Light | Light |
|---|---|---|---|---|----|---|-------|------------|-------|



Sample Image Used



© IGI 2020, International Gemological Institute

FD - 10 20







#### ADDITIONAL GRADING INFORMATION

| Polish   | EXCELLEN |  |  |
|----------|----------|--|--|
| Symmetry | EXCELLE  |  |  |
|          |          |  |  |

Fluorescence NONE (159) LG574343565 Inscription(s)

Comments: This Laboratory Grown Diamond was created by Chemical Vapor Deposition (CVD) growth process and may include post-growth treatment.