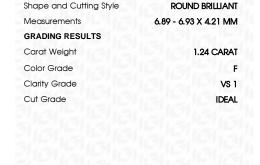

### LABORATORY GROWN DIAMOND REPORT

March 30, 2023

IGI Report Number

LG574343565

Description

Measurements

Shape and Cutting Style

6.89 - 6.93 X 4.21 MM

ROUND BRILLIANT

LABORATORY GROWN

DIAMOND

VS 1

**IDEAL** 

#### **GRADING RESULTS**

1.24 CARAT Carat Weight

Color Grade

Clarity Grade

Cut Grade