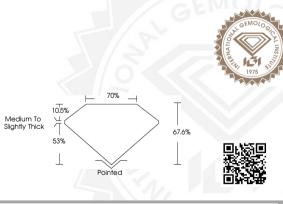

#### PRINCESS CUT

4.95 X 4.95 X 3.34 MM

| Carat Weight   | 0.73 CARAT  |
|----------------|-------------|
| Color Grade    | F           |
| Clarity Grade  | VS 1        |
| Polish         | EXCELLENT   |
| Symmetry       | VERY GOOD   |
| Fluorescence   | NONE        |
| Inscription(s) | LG574346728 |