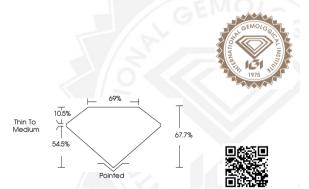

### IGI LABORATORY GROWN DIAMOND IDENTIFICATION REPORT

August 8, 2023

**IGI** Report Number LG574347654

Description LABORATORY GROWN DIAMOND

Shape and Cutting Style PRINCESS CUT

Measurements 5.40 X 5.36 X 3.63 MM

#### 5.40 X 5.36 X 3.63 MM

0.90 CARAT Carat Weight Color Grade Clarity Grade VS 1 Polish **EXCELLENT EXCELLENT** Symmetry NONE Fluorescence

LG574347654

# 5.40 X 5.36 X 3.63 MM

Carat Weight 0.90 CARAT Color Grade Clarity Grade VS 1 Polish **EXCELLENT** Symmetry **EXCELLENT** 

NONE

Fluorescence Inscription(s) 1631 LG574347654