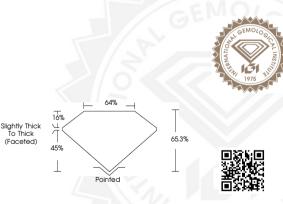

# IGI LABORATORY GROWN DIAMOND IDENTIFICATION REPORT

April 5, 2023

IGI Report Number LG574353742

Description LABORATORY GROWN DIAMOND

Shape and Cutting Style PEAR BRILLIANT

Measurements 6.99 X 4.30 X 2.81 MM

#### ADDITIONAL GRADING INFORMATION

Polish VERY GOOD

Symmetry VERY GOOD

Fluorescence SLIGHT

Inscription(s) IG574353742

Comments: This Laboratory Grown Diamond was created by High

Pressure High Temperature (HPHT) growth process.

#### IGI LABORATORY GROWN DIAMOND ID REPORT

April 5, 2023

IGI Report Number LG574353742

PEAR BRILLIANT

#### 6.99 X 4.30 X 2.81 MM

 Carat Weight
 0.52 CARAT

 Color Grade
 FANCY VIVID PINK

 Clarity Grade
 V\$1

 Polish
 VERY GOOD

 Symmetry
 VERY GOOD

Fluorescence SLIGHT Inscription(s) (GT) LG574353742 Comments: This Laboratory Grown

### 6.99 X 4.30 X 2.81 MM

Carat Weight 0.52 CARAT
Color Grade FANCY VIVID PINK
Clarity Grade VS 1
Polish VERY GOOD

Polish VERY GOOD Symmetry VERY GOOD Fluorescence SLIGHT Inscription(s)

Inscription(s) (161) LG574353742
Comments: This Laboratory Grown
Diamond was created by High
Pressure High Temperature (HPHT)