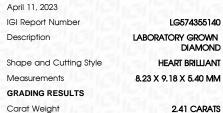

# LABORATORY GROWN DIAMOND REPORT

April 11, 2023

IGI Report Number

Description

Shape and Cutting Style

Measurements

**GRADING RESULTS** 

Carat Weight

## **PROPORTIONS**

LG574355140

DIAMOND

**HEART BRILLIANT** 

2.41 CARATS

VVS 2

**EXCELLENT** 

**EXCELLENT** 

131 LG574355140

SLIGHT

LABORATORY GROWN

8.23 X 9.18 X 5.40 MM

**FANCY INTENSE PINK** 