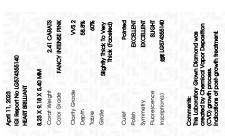

# LABORATORY GROWN DIAMOND REPORT

April 11, 2023

IGI Report Number

Description

Shape and Cutting Style

Measurements

**GRADING RESULTS** 

Carat Weight

Color Grade

Clarity Grade

ADDITIONAL GRADING INFORMATION

Polish

Symmetry

Fluorescence

Inscription(s) Comments: This Laboratory Grown Diamond was

created by Chemical Vapor Deposition (CVD) growth process.

## **PROPORTIONS**

LG574355140

DIAMOND

**HEART BRILLIANT** 

2.41 CARATS

VVS 2

**EXCELLENT** 

**EXCELLENT** 

131 LG574355140

SLIGHT

LABORATORY GROWN

8.23 X 9.18 X 5.40 MM

**FANCY INTENSE PINK** 