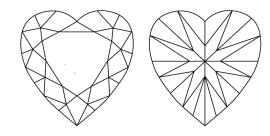

## **PROPORTIONS**

LG574355140

DIAMOND

**HEART BRILLIANT** 

2.41 CARATS

VVS 2

**EXCELLENT** 

**EXCELLENT** 

#### **CLARITY CHARACTERISTICS**

### **KEY TO SYMBOLS**

Red symbols indicate internal characteristics. Green symbols indicate external characteristics.