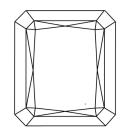

LG574359808

DIAMOND

BRILLIANT

(何) LG574359808

# **ELECTRONIC COPY**

## LABORATORY GROWN DIAMOND REPORT

April 19, 2023

IGI Report Number

Description

LABORATORY GROWN DIAMOND

LG574359808

NONE

Shape and Cutting Style CUT CORNERED RECTANGULAR

MODIFIED BRILLIANT

7.13 X 5.01 X 3.43 MM Measurements

**GRADING RESULTS** 

Carat Weight 1.04 CARAT

**FANCY VIVID BLUE** Color Grade

Clarity Grade VS 1

Cut Grade **VERY GOOD** 

ADDITIONAL GRADING INFORMATION

**EXCELLENT** Polish

**EXCELLENT** Symmetry

Fluorescence

151 LG574359808 Inscription(s)

Comments: This Laboratory Grown Diamond was created by Chemical Vapor Deposition (CVD) growth

Indications of post-growth treatment.

# LG574359808

Report verification at igi.org

## **PROPORTIONS**



## **CLARITY CHARACTERISTICS**





## **KEY TO SYMBOLS**

Red symbols indicate internal characteristics. Green symbols indicate external characteristics.

## **GRADING SCALES**

## CLARITY

| IF                     | VVS <sup>1-2</sup>             | VS <sup>1-2</sup>         | SI 1-2               | I 1 - 3  |
|------------------------|--------------------------------|---------------------------|----------------------|----------|
| Internally<br>Flawless | Very Very<br>Slightly Included | Very<br>Slightly Included | Slightly<br>Included | Included |

LABORATORY GROWN

DIAMOND REPORT

### COLOR



Sample Image Used







FD - 10 20





Measurements 7.13 X 5.01 X 3.43 MM

**GRADING RESULTS** 

April 19, 2023

IGI Report Number

Carat Weight 1.04 CARAT FANCY VIVID BLUE Color Grade Clarity Grade VS 1

Cut Grade VERY GOOD