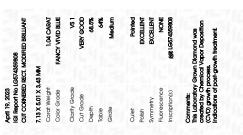

## LABORATORY GROWN DIAMOND REPORT

April 19, 2023

IGI Report Number

Description

LABORATORY GROWN DIAMOND

LG574359808

NONE

Shape and Cutting Style CUT CORNERED RECTANGULAR

MODIFIED BRILLIANT

7.13 X 5.01 X 3.43 MM Measurements

**GRADING RESULTS** 

Carat Weight 1.04 CARAT

**FANCY VIVID BLUE** Color Grade

Clarity Grade VS 1

Cut Grade **VERY GOOD** 

ADDITIONAL GRADING INFORMATION

**EXCELLENT** Polish

**EXCELLENT** Symmetry

Fluorescence

151 LG574359808 Inscription(s)

Comments: This Laboratory Grown Diamond was created by Chemical Vapor Deposition (CVD) growth

Indications of post-growth treatment.