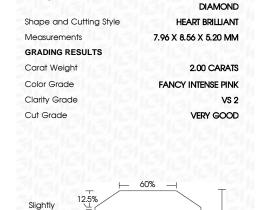

## LABORATORY GROWN DIAMOND REPORT

April 19, 2023

IGI Report Number

Description

Shape and Cutting Style

Measurements **GRADING RESULTS** 

Carat Weight

Color Grade

Clarity Grade

Cut Grade

ADDITIONAL GRADING INFORMATION

Polish Symmetry

Fluorescence

Inscription(s)

created by Chemical Vapor Deposition (CVD) growth

Indications of post-growth treatment.

## **PROPORTIONS**

LG574359823

DIAMOND

**HEART BRILLIANT** 

2.00 CARATS

**VERY GOOD** 

**EXCELLENT** 

**EXCELLENT** 

1/5/1 LG574359823

SLIGHT

VS 2

LABORATORY GROWN

7.96 X 8.56 X 5.20 MM

**FANCY INTENSE PINK** 