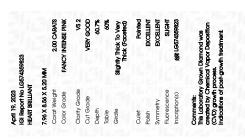

LG574359823

60.7%

LABORATORY GROWN

April 19, 2023

Description

Thick To

Very Thick

(Faceted)

IGI Report Number

## LABORATORY GROWN DIAMOND REPORT

April 19, 2023

IGI Report Number

Description

Shape and Cutting Style

Measurements **GRADING RESULTS** 

Carat Weight

Color Grade

Clarity Grade

Cut Grade

ADDITIONAL GRADING INFORMATION

Polish Symmetry

Fluorescence

Inscription(s)

created by Chemical Vapor Deposition (CVD) growth

Indications of post-growth treatment.

Comments: This Laboratory Grown Diamond was

## **PROPORTIONS**

LG574359823

DIAMOND

**HEART BRILLIANT** 

2.00 CARATS

**VERY GOOD** 

**EXCELLENT** 

**EXCELLENT** 

1/5/1 LG574359823

SLIGHT

VS 2

LABORATORY GROWN

7.96 X 8.56 X 5.20 MM

**FANCY INTENSE PINK** 

# ADDITIONAL GRADING INFORMATION

44.5%

| Polish   | EXCELLEN |
|----------|----------|
| Symmetry | EXCELLEN |

Pointed

Fluorescence SLIGHT (159) LG574359823 Inscription(s)

Comments: This Laboratory Grown Diamond was created by Chemical Vapor Deposition (CVD) growth

Indications of post-growth treatment.