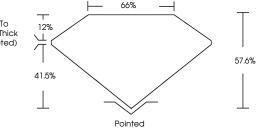

1/5/1 LG574359825

SLIGHT

VS 2

LABORATORY GROWN

8.17 X 9.09 X 5.24 MM

**FANCY INTENSE PINK** 

**PROPORTIONS** 

# ADDITIONAL GRADING INFORMATION

41.5%

Very Thick

(Faceted)

| Polish   | EXCELLEN |
|----------|----------|
| Symmetry | EXCELLEN |

Pointed

57.6%

SLIGHT Fluorescence (159) LG574359825 Inscription(s)