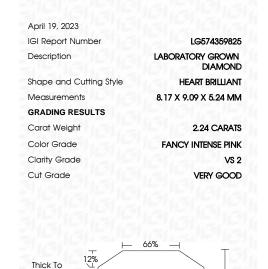

# LABORATORY GROWN DIAMOND REPORT

April 19, 2023

IGI Report Number

Description

Shape and Cutting Style Measurements

**GRADING RESULTS** 

Carat Weight

Color Grade

Clarity Grade

Cut Grade

ADDITIONAL GRADING INFORMATION

created by Chemical Vapor Deposition (CVD) growth

Polish

Symmetry

Fluorescence

Inscription(s) Comments: This Laboratory Grown Diamond was

Indications of post-growth treatment.

Thick To Very Thick (Faceted)

LG574359825

DIAMOND **HEART BRILLIANT** 

2.24 CARATS

**VERY GOOD** 

**EXCELLENT** 

**EXCELLENT** 

1/5/1 LG574359825

SLIGHT

VS 2

LABORATORY GROWN

8.17 X 9.09 X 5.24 MM

**FANCY INTENSE PINK** 

**PROPORTIONS** 