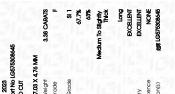

#### LABORATORY GROWN DIAMOND REPORT

April 24, 2023

IGI Report Number LG575308645

Description

LABORATORY GROWN DIAMOND

Shape and Cutting Style

**EMERALD CUT** 

Measurements

10.35 X 7.03 X 4.76 MM

### **GRADING RESULTS**

Carat Weight 3.38 CARATS

Color Grade

Clarity Grade SI 1

#### ADDITIONAL GRADING INFORMATION

Polish **EXCELLENT** 

**EXCELLENT** Symmetry

NONE Fluorescence

Inscription(s) 131 LG575308645

Comments: This Laboratory Grown Diamond was created by Chemical Vapor Deposition (CVD) growth process and may include post-growth treatment.

Type IIa