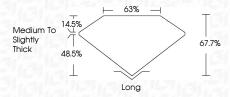

---------|----------|------------------|
| Internally | Very Very          | Very              | Slightly | Included         |
| Flawless   | Slightly Included  | Slightly Included | Included |                  |

#### COLOR

|  | _ | _ | _ | _ |   |     |   | <b>.</b> | .,         | I I ada A |  |  |  |
|--|---|---|---|---|---|-----|---|----------|------------|-----------|--|--|--|
|  | D | E | F | G | Н | - 1 | J | Faint    | Very Light | Light     |  |  |  |



Sample Image Used







© IGI 2020, International Gemological Institute

FD - 10 20

## April 24, 2023

IGI Report Number LG575308645 Description LABORATORY GROWN

DIAMOND

Shape and Cutting Style EMERALD CUT 10.35 X 7.03 X 4.76 MM Measurements

#### **GRADING RESULTS**

Carat Weight 3.38 CARATS

Color Grade Clarity Grade SI 1



#### ADDITIONAL GRADING INFORMATION

**EXCELLENT** Polish Symmetry **EXCELLENT** 

Fluorescence NONE (159) LG575308645 Inscription(s)

Comments: This Laboratory Grown Diamond was created by Chemical Vapor Deposition (CVD) growth process and may include post-growth treatment.