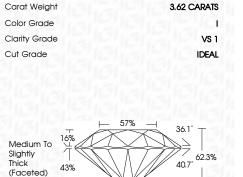

# **GRADING RESULTS**

3,62 CARATS Carat Weight

Color Grade

Clarity Grade VS 1

Cut Grade ADDITIONAL GRADING INFORMATION

Polish **EXCELLENT** 

**EXCELLENT** Symmetry

NONE Fluorescence

#### ADDITIONAL GRADING INFORMATION

| Polish       | EXCELLENT |
|--------------|-----------|
| Symmetry     | EXCELLENT |
| Fluorescence | NONE      |

Comments: This Laboratory Grown Diamond was created by Chemical Vapor Deposition (CVD) growth process and may include post-growth treatment.