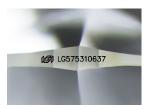

Report verification at igi.org

LG575310637

DIAMOND

LABORATORY GROWN

**ROUND BRILLIANT** 9.75 - 9.79 X 6.08 MM

(例 LG575310637

April 7, 2023

Description

1/到 LG575310637 Inscription(s)

Comments: This Laboratory Grown Diamond was created by Chemical Vapor Deposition (CVD) growth process and may include post-growth treatment. Type IIa

Inscription(s)