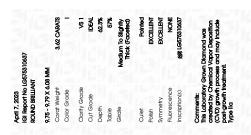

Report verification at igi.org

LG575310637

DIAMOND

LABORATORY GROWN

**ROUND BRILLIANT** 9.75 - 9.79 X 6.08 MM

(例 LG575310637

April 7, 2023

Description

Measurements **GRADING RESULTS** 

IGI Report Number

Shape and Cutting Style

# **ELECTRONIC COPY**

### LABORATORY GROWN DIAMOND REPORT

April 7, 2023

IGI Report Number LG575310637

LABORATORY GROWN Description

DIAMOND

**IDEAL** 

Shape and Cutting Style ROUND BRILLIANT

Measurements 9.75 - 9.79 X 6.08 MM

# **GRADING RESULTS**

3,62 CARATS Carat Weight

Color Grade

Clarity Grade VS 1

Cut Grade ADDITIONAL GRADING INFORMATION

Polish **EXCELLENT** 

**EXCELLENT** Symmetry

NONE Fluorescence

1/到 LG575310637 Inscription(s)

Comments: This Laboratory Grown Diamond was created by Chemical Vapor Deposition (CVD) growth process and may include post-growth treatment. Type IIa

#### ADDITIONAL GRADING INFORMATION

| Polish       | EXCELLENT |
|--------------|-----------|
| Symmetry     | EXCELLENT |
| Fluorescence | NONE      |

Comments: This Laboratory Grown Diamond was created by Chemical Vapor Deposition (CVD) growth process and may include post-growth treatment.

Inscription(s)