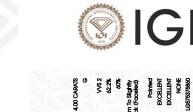

# LABORATORY GROWN DIAMOND REPORT

PROPORTIONS

Medium To

Slightly Thick

×

(Faceted)

-

 $\checkmark$ 

14%

44%

**CLARITY CHARACTERISTICS** 

LG575375860 Report verification at igi.org

60%

Pointed

\_

62.2%

#### ADDITIONAL GRADING INFORMATION

| Polish EXCELLENT                                                                              |                        |  |  |  |  |
|-----------------------------------------------------------------------------------------------|------------------------|--|--|--|--|
| Symmetry                                                                                      | EXCELLENT              |  |  |  |  |
| Fluorescence NONE                                                                             |                        |  |  |  |  |
| Inscription(s) (1575375860                                                                    |                        |  |  |  |  |
| Comments: This Laboratory Gro<br>created by Chemical Vapor D<br>process and may include post- | eposition (CVD) growth |  |  |  |  |