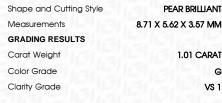

## LABORATORY GROWN DIAMOND REPORT

April 7, 2023

IGI Report Number LG575395298

Description

LABORATORY GROWN DIAMOND

Shape and Cutting Style

8.71 X 5.62 X 3.57 MM

PEAR BRILLIANT

G

GRADING RESULTS

Measurements

Carat Weight 1.01 CARAT

Color Grade

Clarity Grade VS 1