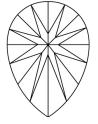

Report verification at igi.org

LG575395298

DIAMOND

LABORATORY GROWN

April 7, 2023

Description

IGI Report Number

# **ELECTRONIC COPY**

## LABORATORY GROWN DIAMOND REPORT

April 7, 2023

IGI Report Number LG575395298

Description

LABORATORY GROWN DIAMOND

Shape and Cutting Style

8.71 X 5.62 X 3.57 MM

PEAR BRILLIANT

G

GRADING RESULTS

Measurements

Carat Weight 1.01 CARAT

Color Grade

Clarity Grade VS 1

### ADDITIONAL GRADING INFORMATION

Polish **EXCELLENT** 

Symmetry **EXCELLENT** 

Fluorescence NONE

Inscription(s) (G) LG575395298

Comments: This Laboratory Grown Diamond was created by Chemical Vapor Deposition (CVD) growth process and may include post-growth treatment.

Type IIa

## **PROPORTIONS**



#### **CLARITY CHARACTERISTICS**





### **KEY TO SYMBOLS**

Red symbols indicate internal characteristics. Green symbols indicate external characteristics.

### **GRADING SCALES**

### CLARITY

| IF                     | VVS <sup>1-2</sup>             | VS <sup>1-2</sup>         | SI 1-2               | I 1 - 3  |
|------------------------|--------------------------------|---------------------------|----------------------|----------|
| Internally<br>Flawless | Very Very<br>Slightly Included | Very<br>Slightly Included | Slightly<br>Included | Included |

# COLOR

| E | F | G | Н | I | J | Faint | Very Light | Light |
|---|---|---|---|---|---|-------|------------|-------|
|   |   |   |   |   |   |       |            |       |



Sample Image Used



© IGI 2020, International Gemological Institute

FD - 10 20







#### ADD