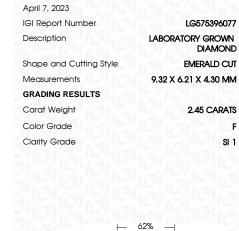

# LABORATORY GROWN DIAMOND REPORT

April 7, 2023

IGI Report Number LG575396077

LABORATORY GROWN Description

DIAMOND

Shape and Cutting Style **EMERALD CUT** 

Measurements 9.32 X 6.21 X 4.30 MM

**GRADING RESULTS** 

2.45 CARATS Carat Weight

Color Grade

Clarity Grade SI 1