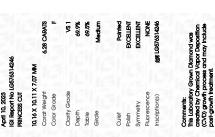

## LABORATORY GROWN DIAMOND REPORT

April 10, 2023

IGI Report Number

Description

Shape and Cutting Style

Measurements

**GRADING RESULTS** 

Carat Weight

Color Grade

Clarity Grade

ADDITIONAL GRADING INFORMATION

Comments: This Laboratory Grown Diamond was

Polish

Symmetry

Fluorescence

Inscription(s)

created by Chemical Vapor Deposition (CVD) growth process and may include post-growth treatment. Type IIa

69.5% Medium 10.5% V 69.9% 56%

Pointed

#### **CLARITY CHARACTERISTICS**

**PROPORTIONS** 

LG576314246

DIAMOND

PRINCESS CUT

6.28 CARATS

VS 1

**EXCELLENT** 

**EXCELLENT** 

/函 LG576314246

NONE

LABORATORY GROWN

10.16 X 10.11 X 7.07 MM

FD - 10 20

April 10, 2023 IGI Report Number LG576314246 Description LABORATORY GROWN DIAMOND Shape and Cutting Style PRINCESS CUT 10.16 X 10.11 X 7.07 MM Measurements **GRADING RESULTS** Carat Weight 6.28 CARATS Color Grade

VS 1

#### ADDITIONAL GRADING INFORMATION

Clarity Grade

Inscription(s)

EXCELLENT Polish **EXCELLENT** Symmetry Fluorescence NONE (国) LG576314246

Comments: This Laboratory Grown Diamond was created by Chemical Vapor Deposition (CVD) growth process and may include post-growth treatment.