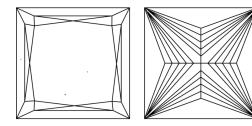

#### **CLARITY CHARACTERISTICS**

**PROPORTIONS** 

LG576314246

DIAMOND

PRINCESS CUT

6.28 CARATS

VS 1

**EXCELLENT** 

## **KEY TO SYMBOLS**

Red symbols indicate internal characteristics. Green symbols indicate external characteristics.