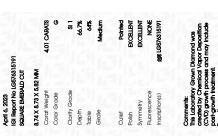

### LABORATORY GROWN DIAMOND REPORT

April 6, 2023

Description

IGI Report Number

LG576315191

SQUARE EMERALD CUT

DIAMOND

4.01 CARATS

G

1000

Shape and Cutting Style

8.74 X 8.73 X 5.82 MM

**GRADING RESULTS** 

Measurements

Carat Weight

Color Grade

Clarity Grade SI 1

### ADDITIONAL GRADING INFORMATION

Polish EXCELLENT

Symmetry **EXCELLENT** 

Fluorescence NONE

Inscription(s) (G) LG576315191

Comments: This Laboratory Grown Diamond was created by Chemical Vapor Deposition (CVD) growth process and may include post-growth treatment.