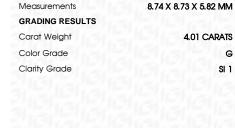

### LABORATORY GROWN DIAMOND REPORT

April 6, 2023

Description

IGI Report Number

LG576315191

SQUARE EMERALD CUT

DIAMOND

4.01 CARATS

G

1000

Shape and Cutting Style

8.74 X 8.73 X 5.82 MM

**GRADING RESULTS** 

Measurements

Carat Weight

Color Grade

Clarity Grade SI 1