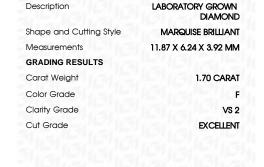

## LABORATORY GROWN DIAMOND REPORT

April 12, 2023

IGI Report Number LG576317693

Description

LABORATORY GROWN DIAMOND

Shape and Cutting Style

MARQUISE BRILLIANT 11.87 X 6.24 X 3.92 MM

Measurements **GRADING RESULTS** 

1.70 CARAT Carat Weight

Color Grade

Clarity Grade VS 2

Cut Grade **EXCELLENT** 

ADDITIONAL GRADING INFORMATION

Polish **EXCELLENT** 

**EXCELLENT** Symmetry

NONE Fluorescence