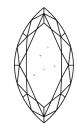

### **PROPORTIONS**

## LABORATORY GROWN DIAMOND REPORT

April 12, 2023

IGI Report Number LG576317693

Description

LABORATORY GROWN DIAMOND

Shape and Cutting Style

MARQUISE BRILLIANT 11.87 X 6.24 X 3.92 MM

Measurements **GRADING RESULTS** 